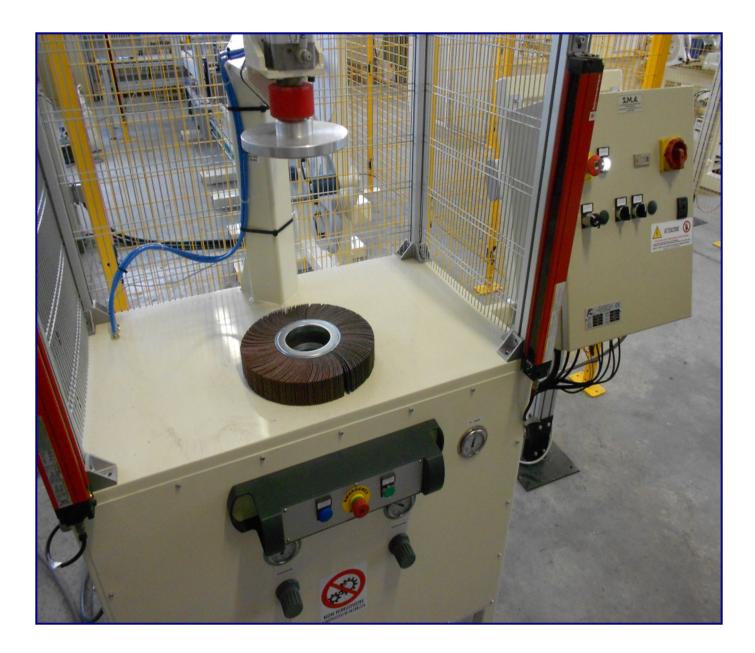

## Vertical press for wheels with flange Model: SMA-FV

This equipment provides an automatic working process for the pressing of cloth wheels with flange.

It is designed to guarantee a perfect parallelism between the two flanges of the flap wheel.

## **Specifications**

Productivity: 6 pcs/min Size and weight: 1000x1000x1800 mm 400 kg Power and consumption: Voltage 230V Frequency 50Hz Power 1kW 3 Ph N/PE Compressed air pressure: 6 bar

A suction system must be used with this equipment.

This machine holds the CE marking in compliance with European standards. These pictures are indicative only; the machine features here described are general guidelines. Every piece of equipment manufactured by S.M.A. is customised to the client's requirements.