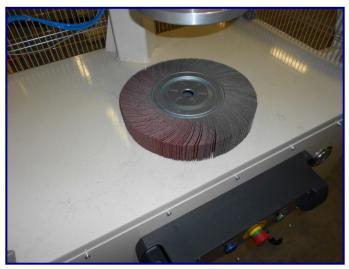

## Vertical press for wheels with flange Model: SMA-FV

This equipment provides an automatic working process for the pressing of cloth wheels with flange.

It is designed to guarantee a perfect parallelism between the two flanges of the flap wheel.

This machine holds the CE marking in compliance with European standards. These pictures are indicative only; the machine features here described are general guidelines. Every piece of equipment manufactured by S.M.A. is customised to the client's requirements.