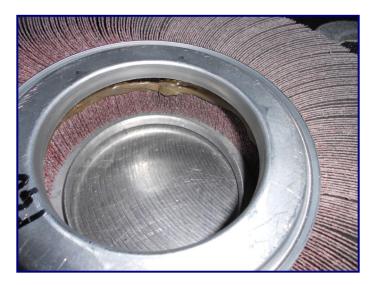

## Vertical press for wheels with flange Model: SMA-FV

This equipment provides an automatic working process for the pressing of cloth wheels with flange.

It is designed to guarantee a perfect parallelism between the two flanges of the flap wheel.

This machine holds the CE marking in compliance with European standards. These pictures are indicative only; the machine features here described are general guidelines. Every piece of equipment manufactured by S.M.A. is customised to the client's requirements.